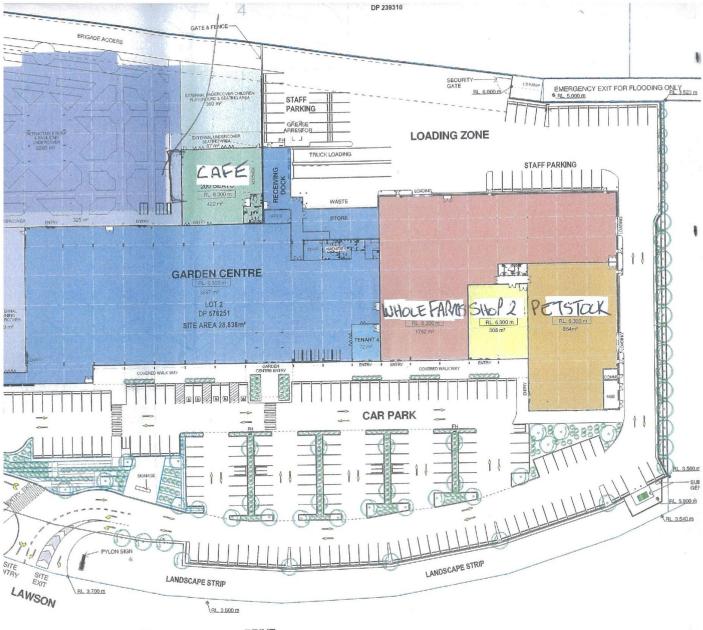

The retail space is 310m2 with a wide frontage to the car park, plus huge pedestrian traffic and exposure. Offering attractive rental terms for the right operator, don't miss out on this opportunity!

For full version visit the website

Type : Retail Building Size : 309 sqm View

: https://www.nickolasproperties.com.au/l ease/nsw/canterburybankstown/milperra /commercial/retail/7993525

**Bill Nickolas** 8354 1444

NETS PARADE

DRIVE