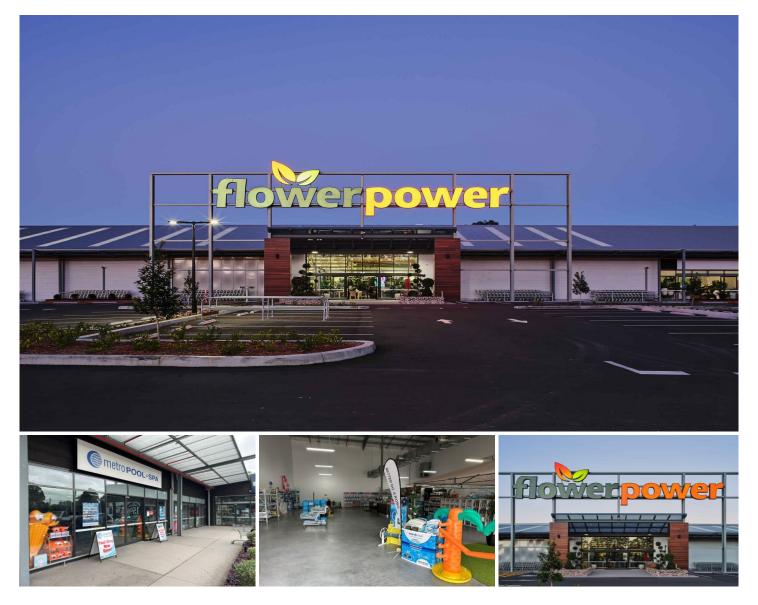

## 2/479 Henry Lawson Drive Milperra NSW

Be part of this prominent and thriving retail precinct, Flower Power Garden Centre, Milperra.

Flower Power's flagship store is a state-of-the-art garden centre and the first of its kind in Australia, offering a unique experience inspired by world-class garden centres overseas.

This is the first all-weather Garden Centre in Australia with ample parking, fantastic customer facilities, join other well know retailers like, Frankies Café, Petstock, and Wholefarms, in Sydney's largest and most customer focused nursery complex.

The retail space is 310m2 with a wide frontage to the car park, plus huge pedestrian traffic and exposure. Offering attractive rental terms for the right operator, don't miss out on this opportunity!

For full version visit the website