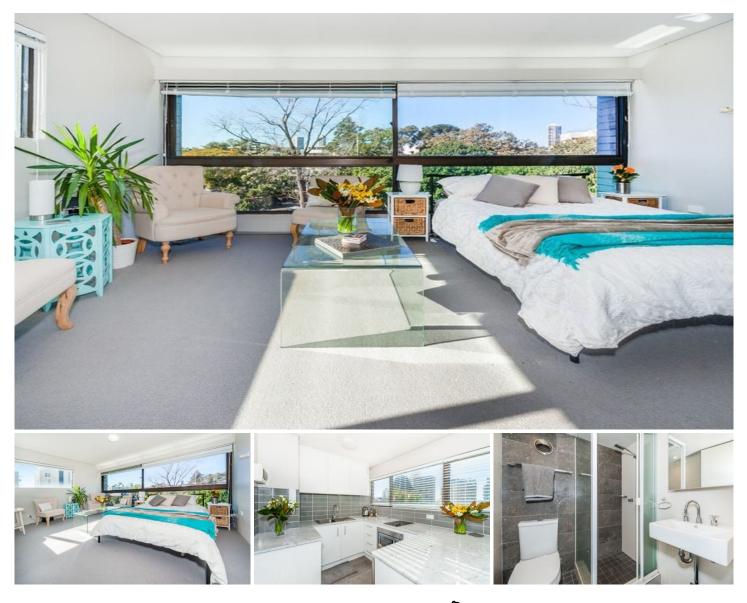

## A34/100 Elizabeth Bay Road Elizabeth Bay NSW

ARRANGING AN INSPECTION IS EASY AND INSTANT - DETAILS BELOW

Designed by award-winning architect Harry Seidler, this third floor apartment offers executive living in the recently upgraded 'International Lodge'.

Enjoying front row views to Macleay Reserve and capturing leafy green outlooks from every window, the apartment offers a tranquil setting in the premier harbourside enclave of Elizabeth Bay.

Occupying a prized corner position, the apartment features a stylish interior filled with light and breeze. Added highlights to this high appeal abode include a sun splashed